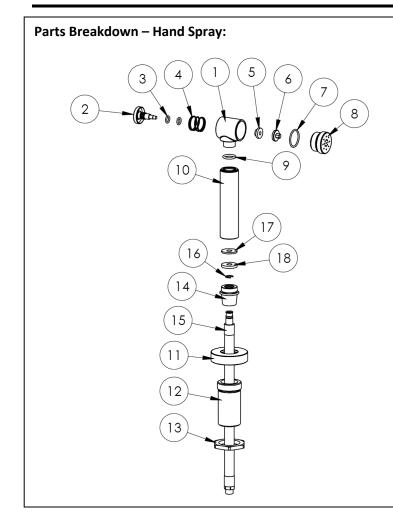

## WATERMYRK

| ITEM NO.         PART NUMBER         QTY.           1         MSA5 SPRAY BODY         1           2         MSA5 SPRAY BUTTON         1           3         MSA5 ORING for BUTTON         2           4         MSA5 HEAD SPRING         1           5         MSA5 SPRAY NUT WASHER         1           6         MSA5 SPRAY BODY NUT         1           7         MSA5 ORING for FACE PLATE         1           8         MSA5-FACE-PLT         1           9         MSA5 ORING for SPRAY BODY         1           10         24-7.4 SPRAY MID         1           11         24 H BASE OUTER KITCHEN         1           12         H-BASE-INNR-KTCHN         1           13         24 H BASE LOCK NUT         1           14         MSA4-HOSE-NUT         1           15         MSA-HOSE         1           16         MSA4-HOSE-RETAIN-RING         1           17         MSA-HOSE-THIN-GSKT         1           18         MSA-HOSE-THICK-GSKT         1 |          |                           |      |
|-----------------------------------------------------------------------------------------------------------------------------------------------------------------------------------------------------------------------------------------------------------------------------------------------------------------------------------------------------------------------------------------------------------------------------------------------------------------------------------------------------------------------------------------------------------------------------------------------------------------------------------------------------------------------------------------------------------------------------------------------------------------------------------------------------------------------------------------------------------------------------------------------------------------------------------------------------------------------|----------|---------------------------|------|
| 2 MSA5 SPRAY BUTTON 1 3 MSA5 ORING for BUTTON 2 4 MSA5 HEAD SPRING 1 5 MSA5 SPRAY NUT WASHER 1 6 MSA5 SPRAY BODY NUT 1 7 MSA5 ORING for FACE PLATE 1 8 MSA5-FACE-PLT 1 9 MSA5 ORING for SPRAY BODY 1 10 24-7.4 SPRAY MID 1 11 24 H BASE OUTER KITCHEN 1 12 H-BASE-INNR-KTCHN 1 13 24 H BASE LOCK NUT 1 14 MSA4-HOSE-NUT 1 15 MSA-HOSE 1 16 MSA4-HOSE-RETAIN-RING 1 17 MSA-HOSE-THIN-GSKT 1                                                                                                                                                                                                                                                                                                                                                                                                                                                                                                                                                                            | ITEM NO. | PART NUMBER               | QTY. |
| 3 MSA5 ORING for BUTTON 2 4 MSA5 HEAD SPRING 1 5 MSA5 SPRAY NUT WASHER 1 6 MSA5 SPRAY BODY NUT 1 7 MSA5 ORING for FACE PLATE 1 8 MSA5-FACE-PLT 1 9 MSA5 ORING for SPRAY BODY 1 10 24-7.4 SPRAY MID 1 11 24 H BASE OUTER KITCHEN 1 12 H-BASE-INNR-KTCHN 1 13 24 H BASE LOCK NUT 1 14 MSA4-HOSE-NUT 1 15 MSA-HOSE 1 16 MSA4-HOSE-RETAIN-RING 1 17 MSA-HOSE-THIN-GSKT 1                                                                                                                                                                                                                                                                                                                                                                                                                                                                                                                                                                                                  | 1        | msa5 spray body           | 1    |
| 4 MSA5 HEAD SPRING 1 5 MSA5 SPRAY NUT WASHER 1 6 MSA5 SPRAY BODY NUT 1 7 MSA5 ORING for FACE PLATE 1 8 MSA5-FACE-PLT 1 9 MSA5 ORING for SPRAY BODY 1 10 24-7.4 SPRAY MID 1 11 24 H BASE OUTER KITCHEN 1 12 H-BASE-INNR-KTCHN 1 13 24 H BASE LOCK NUT 1 14 MSA4-HOSE-NUT 1 15 MSA-HOSE 1 16 MSA4-HOSE-RETAIN-RING 1 17 MSA-HOSE-THIN-GSKT 1                                                                                                                                                                                                                                                                                                                                                                                                                                                                                                                                                                                                                            | 2        | MSA5 SPRAY BUTTON         | 1    |
| 5 MSA5 SPRAY NUT WASHER 1 6 MSA5 SPRAY BODY NUT 1 7 MSA5 ORING for FACE PLATE 1 8 MSA5-FACE-PLT 1 9 MSA5 ORING for SPRAY BODY 1 10 24-7.4 SPRAY MID 1 11 24 H BASE OUTER KITCHEN 1 12 H-BASE-INNR-KTCHN 1 13 24 H BASE LOCK NUT 1 14 MSA4-HOSE-NUT 1 15 MSA-HOSE-THIN-RING 1 17 MSA-HOSE-THIN-GSKT 1                                                                                                                                                                                                                                                                                                                                                                                                                                                                                                                                                                                                                                                                  | 3        | MSA5 ORING for BUTTON     | 2    |
| 6 MSA5 SPRAY BODY NUT 1 7 MSA5 ORING for FACE PLATE 1 8 MSA5-FACE-PLT 1 9 MSA5 ORING for SPRAY BODY 1 10 24-7.4 SPRAY MID 1 11 24 H BASE OUTER KITCHEN 1 12 H-BASE-INNR-KTCHN 1 13 24 H BASE LOCK NUT 1 14 MSA4-HOSE-NUT 1 15 MSA-HOSE 1 16 MSA4-HOSE-RETAIN-RING 1 17 MSA-HOSE-THIN-GSKT 1                                                                                                                                                                                                                                                                                                                                                                                                                                                                                                                                                                                                                                                                           | 4        | MSA5 HEAD SPRING          | 1    |
| 7 MSA5 ORING for FACE PLATE 1 8 MSA5-FACE-PLT 1 9 MSA5 ORING for SPRAY BODY 1 10 24-7.4 SPRAY MID 1 11 24 H BASE OUTER KITCHEN 1 12 H-BASE-INNR-KTCHN 1 13 24 H BASE LOCK NUT 1 14 MSA4-HOSE-NUT 1 15 MSA-HOSE 1 16 MSA4-HOSE-RETAIN-RING 1 17 MSA-HOSE-THIN-GSKT 1                                                                                                                                                                                                                                                                                                                                                                                                                                                                                                                                                                                                                                                                                                   | 5        | MSA5 SPRAY NUT WASHER     | 1    |
| 8 MSA5-FACE-PLT 1 9 MSA5 ORING for SPRAY BODY 1 10 24-7.4 SPRAY MID 1 11 24 H BASE OUTER KITCHEN 1 12 H-BASE-INNR-KTCHN 1 13 24 H BASE LOCK NUT 1 14 MSA4-HOSE-NUT 1 15 MSA-HOSE 1 16 MSA4-HOSE-RETAIN-RING 1 17 MSA-HOSE-THIN-GSKT 1                                                                                                                                                                                                                                                                                                                                                                                                                                                                                                                                                                                                                                                                                                                                 | 6        | MSA5 SPRAY BODY NUT       | 1    |
| 9 MSA5 ORING for SPRAY BODY 1 10 24-7.4 SPRAY MID 1 11 24 H BASE OUTER KITCHEN 1 12 H-BASE-INNR-KTCHN 1 13 24 H BASE LOCK NUT 1 14 MSA4-HOSE-NUT 1 15 MSA-HOSE 1 16 MSA4-HOSE-RETAIN-RING 1 17 MSA-HOSE-THIN-GSKT 1                                                                                                                                                                                                                                                                                                                                                                                                                                                                                                                                                                                                                                                                                                                                                   | 7        | MSA5 ORING for FACE PLATE | 1    |
| 10 24-7.4 SPRAY MID 1 11 24 H BASE OUTER KITCHEN 1 12 H-BASE-INNR-KTCHN 1 13 24 H BASE LOCK NUT 1 14 MSA4-HOSE-NUT 1 15 MSA-HOSE 1 16 MSA4-HOSE-RETAIN-RING 1 17 MSA-HOSE-THIN-GSKT 1                                                                                                                                                                                                                                                                                                                                                                                                                                                                                                                                                                                                                                                                                                                                                                                 | 8        | MSA5-FACE-PLT             | 1    |
| 11       24 H BASE OUTER KITCHEN       1         12       H-BASE-INNR-KTCHN       1         13       24 H BASE LOCK NUT       1         14       MSA4-HOSE-NUT       1         15       MSA-HOSE       1         16       MSA4-HOSE-RETAIN-RING       1         17       MSA-HOSE-THIN-GSKT       1                                                                                                                                                                                                                                                                                                                                                                                                                                                                                                                                                                                                                                                                   | 9        | MSA5 ORING for SPRAY BODY | 1    |
| 12 H-BASE-INNR-KTCHN 1 13 24 H BASE LOCK NUT 1 14 MSA4-HOSE-NUT 1 15 MSA-HOSE 1 16 MSA4-HOSE-RETAIN-RING 1 17 MSA-HOSE-THIN-GSKT 1                                                                                                                                                                                                                                                                                                                                                                                                                                                                                                                                                                                                                                                                                                                                                                                                                                    | 10       | 24-7.4 SPRAY MID          | 1    |
| 13       24 H BASE LOCK NUT       1         14       MSA4-HOSE-NUT       1         15       MSA-HOSE       1         16       MSA4-HOSE-RETAIN-RING       1         17       MSA-HOSE-THIN-GSKT       1                                                                                                                                                                                                                                                                                                                                                                                                                                                                                                                                                                                                                                                                                                                                                               | 11       | 24 H BASE OUTER KITCHEN   | 1    |
| 14       MSA4-HOSE-NUT       1         15       MSA-HOSE       1         16       MSA4-HOSE-RETAIN-RING       1         17       MSA-HOSE-THIN-GSKT       1                                                                                                                                                                                                                                                                                                                                                                                                                                                                                                                                                                                                                                                                                                                                                                                                           | 12       | H-BASE-INNR-KTCHN         | 1    |
| 15 MSA-HOSE 1 16 MSA4-HOSE-RETAIN-RING 1 17 MSA-HOSE-THIN-GSKT 1                                                                                                                                                                                                                                                                                                                                                                                                                                                                                                                                                                                                                                                                                                                                                                                                                                                                                                      | 13       | 24 H BASE LOCK NUT        | 1    |
| 16 MSA4-HOSE-RETAIN-RING 1<br>17 MSA-HOSE-THIN-GSKT 1                                                                                                                                                                                                                                                                                                                                                                                                                                                                                                                                                                                                                                                                                                                                                                                                                                                                                                                 | 14       | MSA4-HOSE-NUT             | 1    |
| 17 MSA-HOSE-THIN-GSKT 1                                                                                                                                                                                                                                                                                                                                                                                                                                                                                                                                                                                                                                                                                                                                                                                                                                                                                                                                               | 15       | MSA-HOSE                  | 1    |
| 77 77107 CTT 002 TT III C 001CT                                                                                                                                                                                                                                                                                                                                                                                                                                                                                                                                                                                                                                                                                                                                                                                                                                                                                                                                       | 16       | MSA4-HOSE-RETAIN-RING     | 1    |
| 18 MSA-HOSE-THICK-GSKT 1                                                                                                                                                                                                                                                                                                                                                                                                                                                                                                                                                                                                                                                                                                                                                                                                                                                                                                                                              | 17       | MSA-HOSE-THIN-GSKT        | 1    |
|                                                                                                                                                                                                                                                                                                                                                                                                                                                                                                                                                                                                                                                                                                                                                                                                                                                                                                                                                                       | 18       | MSA-HOSE-THICK-GSKT       | 1    |