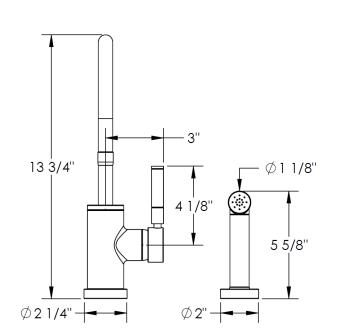

## **Specifications:**

| ITEM NO. PART NUMBER        | QTY    |
|-----------------------------|--------|
|                             | ווא    |
| 1 24-7.4-BASE RING          | 1      |
| 2 24-7.4-BODY               | 1      |
| 3 24-7.3-CRT                | 1      |
| 4 24-7.4-CRT-NUT            | 1      |
| 5 26-1.1-DOME               | 1      |
| 6 24-7.4-HANDLE POST        | 1      |
| 7 24-7.4-HANDLE LEVER       | 1      |
| 8 24-7.4-SPT-ADAPTER        | 1      |
| 9 24-7.4-SPT-IN-BRASS WAS   | HER 1  |
| 10 24-7.4-SPT-IN-PLASTIC WA | -      |
| 11 24-7.4-SPT-INSERT        | 1      |
| 12 26-1.1-TOP BODY NUT      | 1      |
| 13 O-112 O-RING             | 2      |
| 14 O-116 O-RING             | 1      |
| 15 24-7.4-SPT-WASHER        | 1      |
| 16 24-7.4 SPOUT             | 1      |
| 17 24-2 AERATOR SHELL       | 1      |
| 18 24-7.4-BSRING-WASHER     | 1      |
| 19 SPT-MNTNG-KIT-1-SCRW     | 1      |
| 20 SPT-MNTNG-KIT-1-RBBR-V   | VSHR 1 |
| 21 SPT-MNTNG-KIT-1-WSHR     | 1      |
| 22 SPT-MNTNG-KIT-1-NUT      | 1      |
| 25 501 AERATOR WASHER       | 1      |
| 27 NEOPERL PERLATOR JR      | 1      |
| 28 SUPPLY HOSE              | 2      |