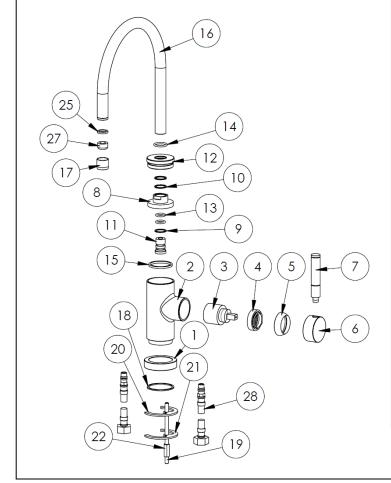

## **Specifications:**

| ITEM NO. PART NUMBER        | QTY    |
|-----------------------------|--------|
|                             | ווא    |
| 1 24-7.4-BASE RING          | 1      |
| 2 24-7.4-BODY               | 1      |
| 3 24-7.3-CRT                | 1      |
| 4 24-7.4-CRT-NUT            | 1      |
| 5 26-1.1-DOME               | 1      |
| 6 24-7.4-HANDLE POST        | 1      |
| 7 24-7.4-HANDLE LEVER       | 1      |
| 8 24-7.4-SPT-ADAPTER        | 1      |
| 9 24-7.4-SPT-IN-BRASS WAS   | HER 1  |
| 10 24-7.4-SPT-IN-PLASTIC WA | -      |
| 11 24-7.4-SPT-INSERT        | 1      |
| 12 26-1.1-TOP BODY NUT      | 1      |
| 13 O-112 O-RING             | 2      |
| 14 O-116 O-RING             | 1      |
| 15 24-7.4-SPT-WASHER        | 1      |
| 16 24-7.4 SPOUT             | 1      |
| 17 24-2 AERATOR SHELL       | 1      |
| 18 24-7.4-BSRING-WASHER     | 1      |
| 19 SPT-MNTNG-KIT-1-SCRW     | 1      |
| 20 SPT-MNTNG-KIT-1-RBBR-V   | VSHR 1 |
| 21 SPT-MNTNG-KIT-1-WSHR     | 1      |
| 22 SPT-MNTNG-KIT-1-NUT      | 1      |
| 25 501 AERATOR WASHER       | 1      |
| 27 NEOPERL PERLATOR JR      | 1      |
| 28 SUPPLY HOSE              | 2      |