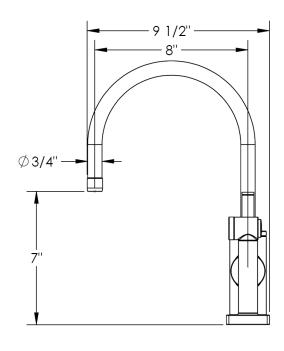

## **Specifications:**









| ITEM NO. PART NUMBER        | QTY    |
|-----------------------------|--------|
|                             | ווא    |
| 1 24-7.4-BASE RING          | 1      |
| 2 24-7.4-BODY               | 1      |
| 3 24-7.3-CRT                | 1      |
| 4 24-7.4-CRT-NUT            | 1      |
| 5 26-1.1-DOME               | 1      |
| 6 24-7.4-HANDLE POST        | 1      |
| 7 24-7.4-HANDLE LEVER       | 1      |
| 8 24-7.4-SPT-ADAPTER        | 1      |
| 9 24-7.4-SPT-IN-BRASS WAS   | HER 1  |
| 10 24-7.4-SPT-IN-PLASTIC WA | -      |
| 11 24-7.4-SPT-INSERT        | 1      |
| 12 26-1.1-TOP BODY NUT      | 1      |
| 13 O-112 O-RING             | 2      |
| 14 O-116 O-RING             | 1      |
| 15 24-7.4-SPT-WASHER        | 1      |
| 16 24-7.4 SPOUT             | 1      |
| 17 24-2 AERAT